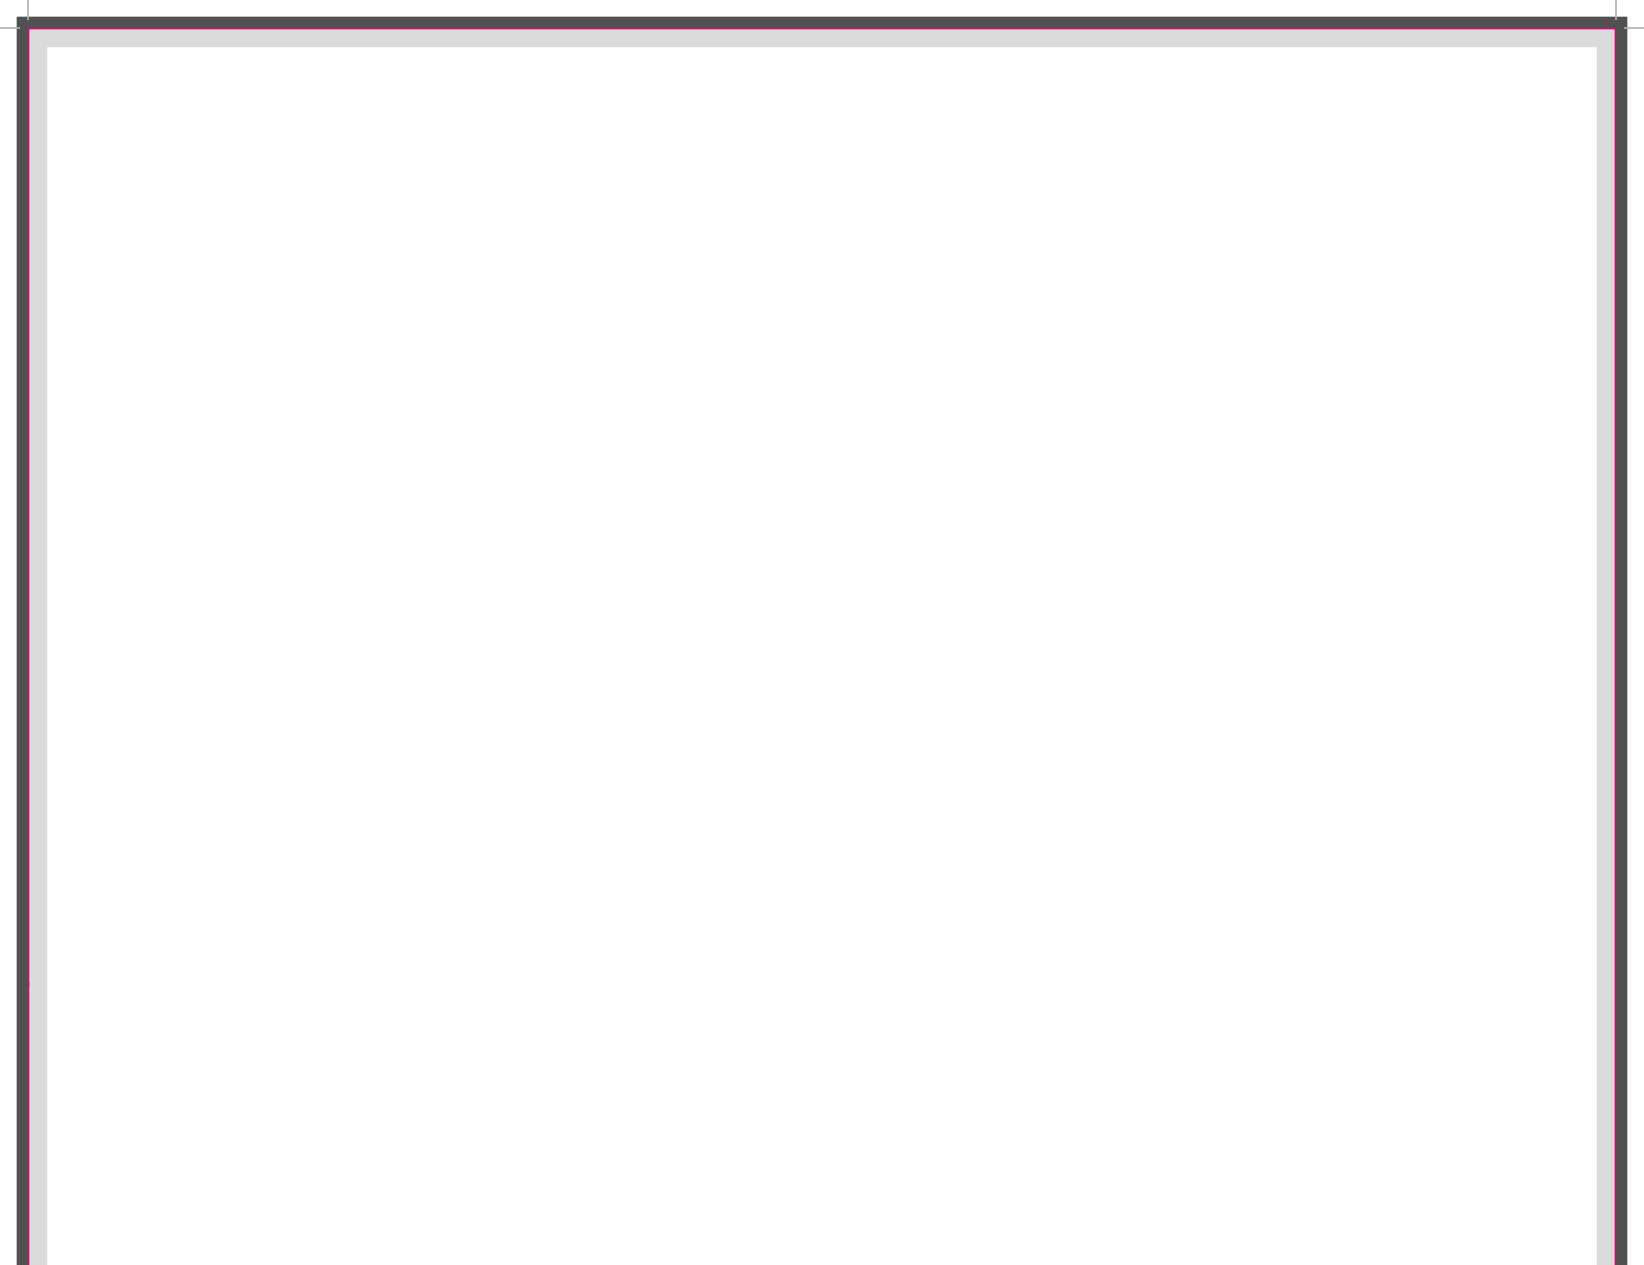

## Flyer A2 Back 420 x 594mm

Place your design within 'Artwork' layer and delete 'Guide' layer once finished.

Failure to remove guide layer will result in template printing over artwork design.

**Finished Size -** This is the finished size of the product once trimmed.

**3mm Bleed -** Please extend your artwork into the bleed if you are using full colour or imagery in the background. Anything within this area will be removed once trimmed.