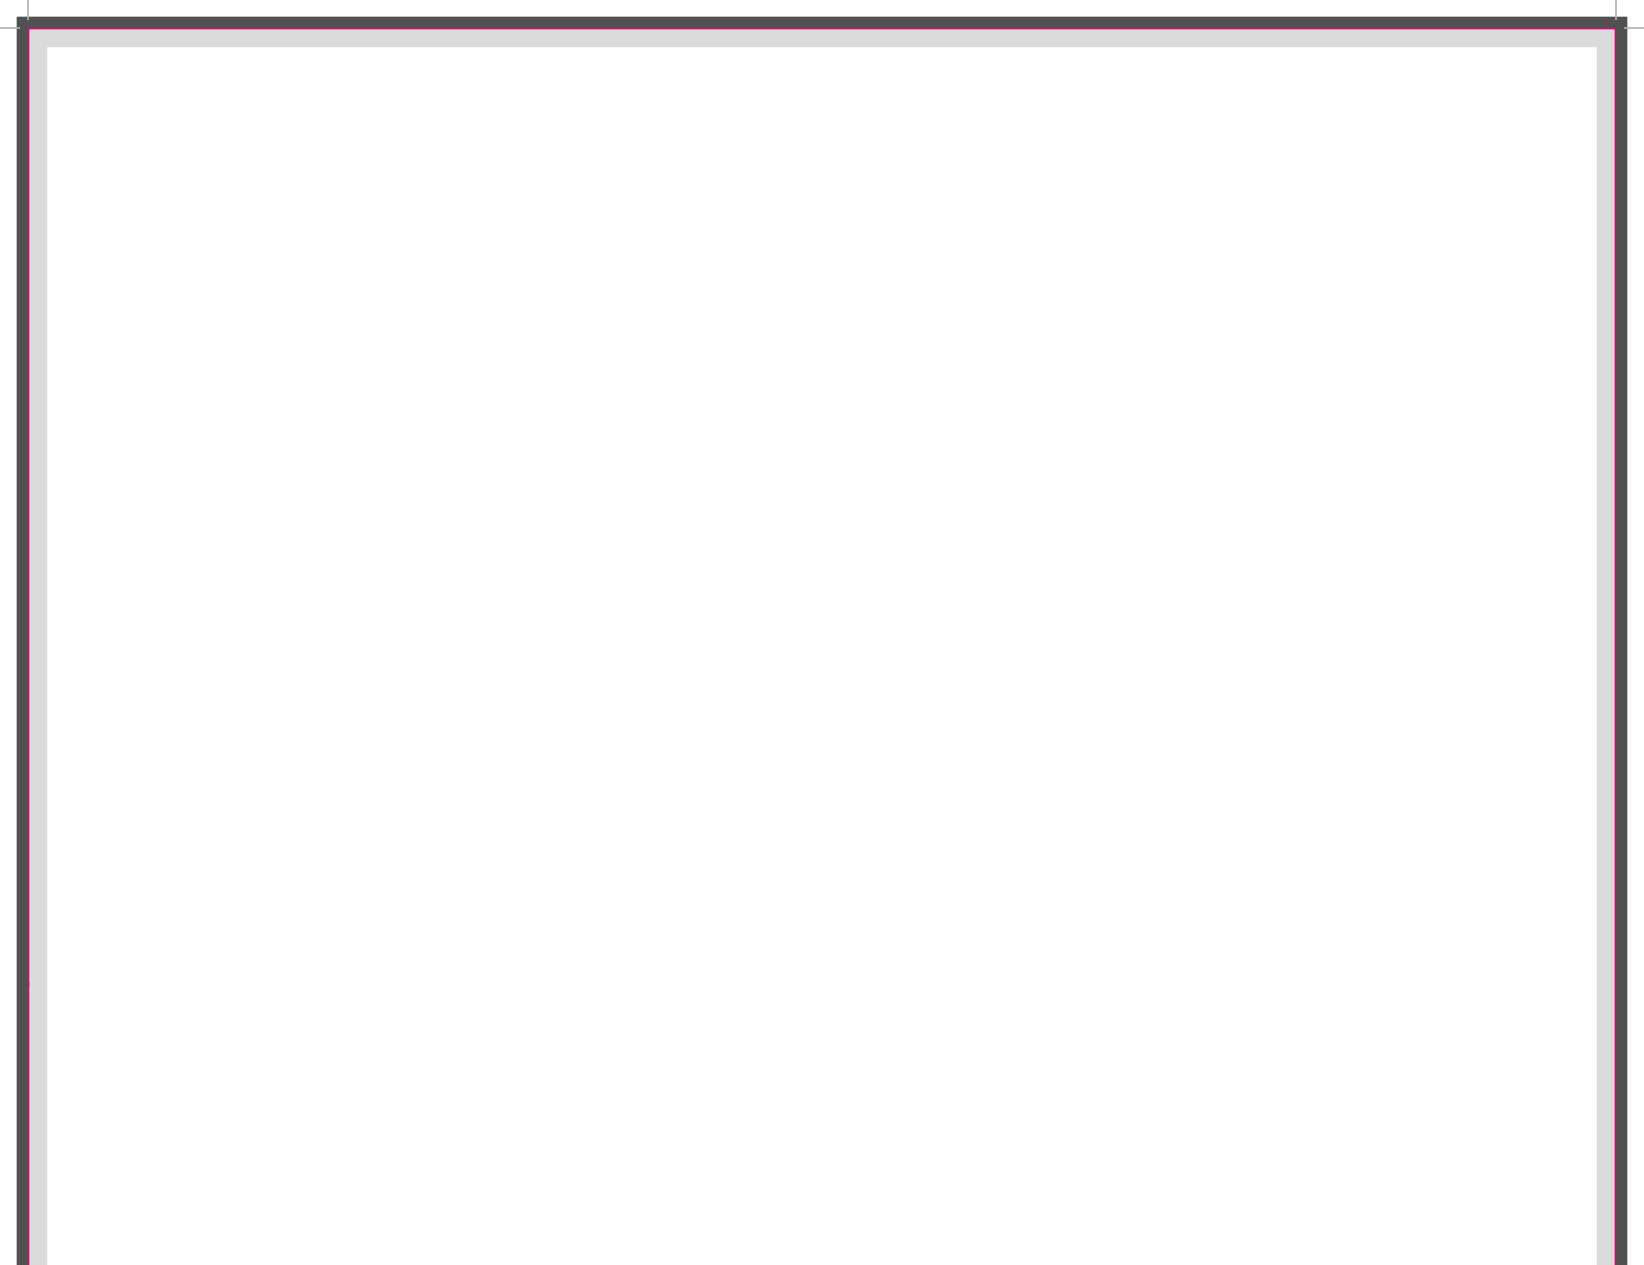

## Flyer A2 Front 420 x 594mm

Place your design within 'Artwork' layer and delete 'Guide' layer once finished.

Failure to remove guide layer will result in template printing over artwork design.

**Finished Size -** This is the finished size of the product once trimmed.

**3mm Bleed -** Please extend your artwork into the bleed if you are using full colour or imagery in the background. Anything within this area will be removed once trimmed.